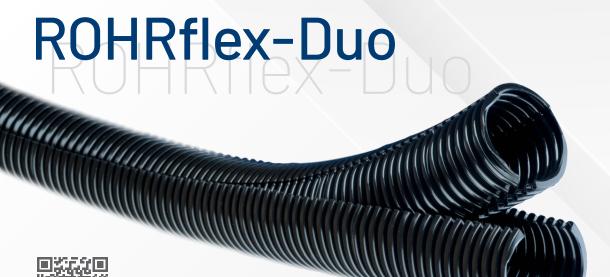

## Corrugated plastic tubings two-piece, recloseable, flexible

- » perfect for additional installation and cable protection
- » two-piece, longitudinal dividable, recloseable
- » cable protection for pre-assembled cables
- » easy installation for large cable lenghts
- » bending strenght & self-extinguishing