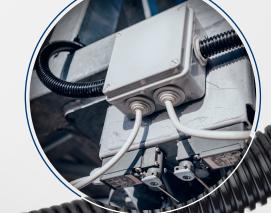

## Corrugated plastic tubings two-piece, recloseable, flexible

- » perfect for additional installation and cable protection
- » two-piece, longitudinal dividable, recloseable
- » cable protection for pre-assembled cables
- » easy installation for large cable lenghts
- » bending strenght & self-extinguishing